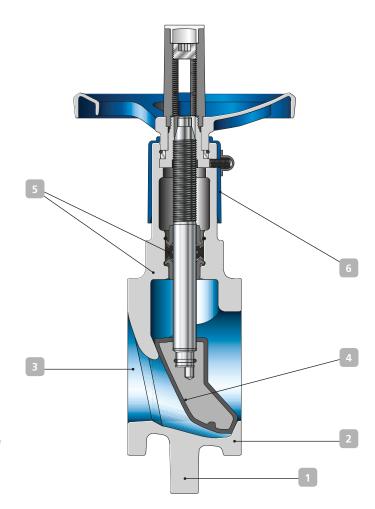

#### 2 Space-saving low-weight design

of body with face-to-face length to EN 558/94 [DN 20-150 (DN = face-to-face length)] or EN 558/14 (DN 200)

#### Little pressure loss

due to hydraulically favourable flow passage

### **One model for shut-off and throttling** due to EPDM-encapsulated throttling plug with linear characteristic

**5** Zero leakage and zero maintenance for life due to lubricated-for-life EPDM profile ring and single-piece body

#### Easy insulation

due to simple body design and anti-condensation feature (insulating cap)