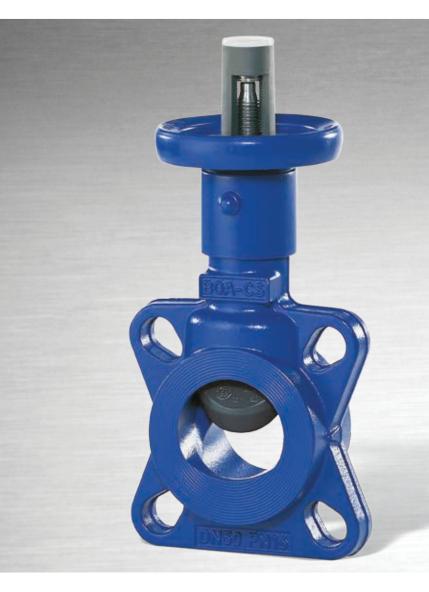

## **BOA-SuperCompact** – Maintenance-free Soft-seated Globe Valve

**Applications:** 

Hot water heating systemsAir-conditioning systems

More information: www.ksb.com/products

# **BOA-SuperCompact** – Maintenance-free Soft-seated Globe Valve

#### Universal use

with complete bolt hole pattern for PN 6/10/16 in a single body