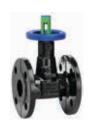

## **BOA-SuperCompact** – Maintenance-free Soft-seated Globe Valve

**Applications:** 

Hot water heating systemsAir-conditioning systems

More information: www.ksb.com/products

# **BOA-SuperCompact** – Maintenance-free Soft-seated Globe Valve

#### Universal use

with complete bolt hole pattern for PN 6/10/16 in a single body

#### 2 Space-saving low-weight design

of body with face-to-face length to EN 558/94 [DN 20-150 (DN = face-to-face length)] or EN 558/14 (DN 200)

#### Little pressure loss

due to hydraulically favourable flow passage

### **One model for shut-off and throttling** due to EPDM-encapsulated throttling plug with linear characteristic

**5** Zero leakage and zero maintenance for life due to lubricated-for-life EPDM profile ring and single-piece body

#### Easy insulation

due to simple body design and anti-condensation feature (insulating cap)