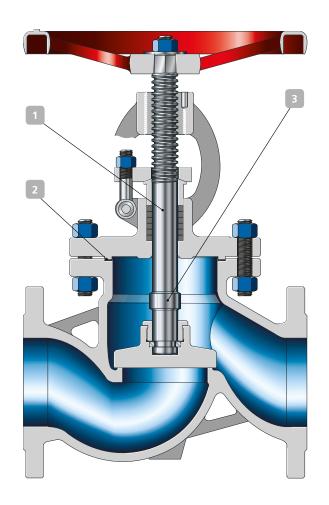

## **BOACHEM ZXA/ZYA – Stainless Steel Globe Valve** with Gland Packing

- 1 Long service life and high functional reliability of the gland packing due to stem with burnished shank.
- Reliable sealing

  Bonnet gasket fully confined to prevent creep.
- Additional safety and blow-out protection
  Back seat as standard.
- Standard variants
  - For applications down to -60 °C
  - Throttling valve plug
  - Pilot plug
  - Valve plug with PTFE ring
  - Gland packing made of PTFE
  - Serrated bonnet gasket (PTFE or graphite coated)
  - Position indicator
  - Oil and grease free
  - Heating jacket made of 1.4541/1.4301 or 1.4571/1.4404
  - Other flange designs