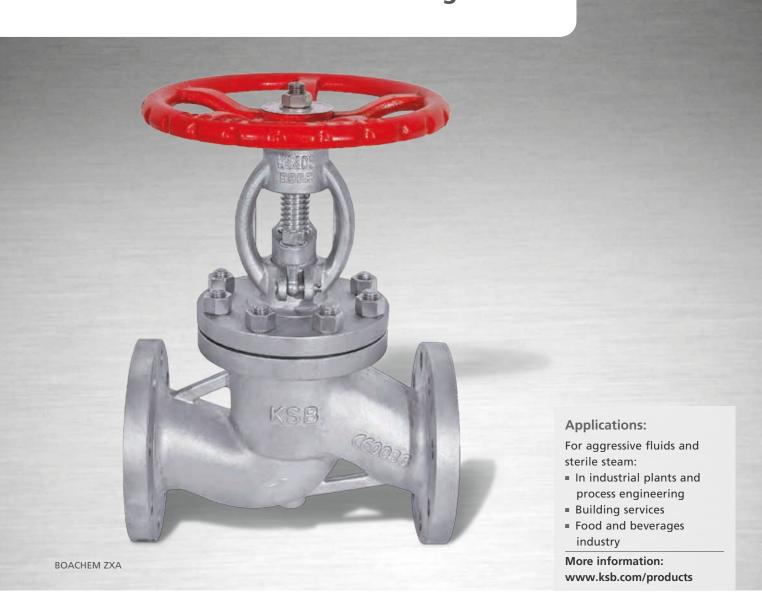

## **BOACHEM ZXA/ZYA** – Stainless Steel Globe Valve with Gland Packing

BOACHEM FSA

Your contact:

## **BOACHEM ZXA/ZYA – Stainless Steel Globe Valve** with Gland Packing

- 1 Long service life and high functional reliability of the gland packing due to stem with burnished shank.
- Reliable sealing

  Bonnet gasket fully confined to prevent creep.
- Additional safety and blow-out protection
  Back seat as standard.
- Standard variants
  - For applications down to -60 °C
  - Throttling valve plug
  - Pilot plug
  - Valve plug with PTFE ring
  - Gland packing made of PTFE
  - Serrated bonnet gasket (PTFE or graphite coated)
  - Position indicator
  - Oil and grease free
  - Heating jacket made of 1.4541/1.4301 or 1.4571/1.4404
  - Other flange designs

## Pressure/temperature ratings to EN 1092-1

| Nom. pressure | Material  | Permissible operating pressures in bar at a temperature of °C¹) |     |      |      |      |      |      |      |
|---------------|-----------|-----------------------------------------------------------------|-----|------|------|------|------|------|------|
|               |           | 20                                                              | 100 | 150  | 200  | 250  | 300  | 350  | 400  |
| PN 10         | Stainless | 10                                                              | 10  | 9    | 8.4  | 7.9  | 7.4  | 7.1  | 6.8  |
| PN 16         | steel     | 16                                                              | 16  | 14.5 | 13.4 | 12.7 | 11.8 | 11.4 | 10.9 |
| PN 25         | 1.4408    | 25                                                              | 25  | 22.7 | 21   | 19.8 | 18.5 | 17.8 | 17.1 |
| PN 40         |           | 40                                                              | 40  | 36.3 | 33.7 | 31.8 | 29.7 | 28.5 | 27.4 |

1) The valves can be used down to -10 °C.

| Technical data |              | Materials                          | Additional type series                     |
|----------------|--------------|------------------------------------|--------------------------------------------|
| Pressure       | up to 40 bar | DN 15 - 300 Stainless steel 1.4408 | BOACHEM ZXAB/ZYAB bellows-type globe valve |
| Temperature    | up to 400 °C |                                    | BOACHEM RXA non-return valve               |
|                |              |                                    | BOACHEM FSA strainer                       |